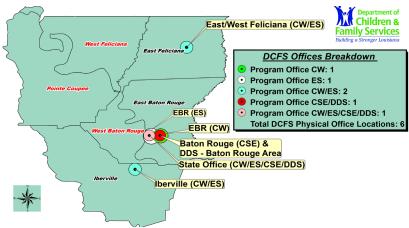

<sup>\*</sup> Parishes labeled in red and white denotes no DCFS Office(s) in that Parish.

1,033 Full-Time jobs in Baton Rouge Region