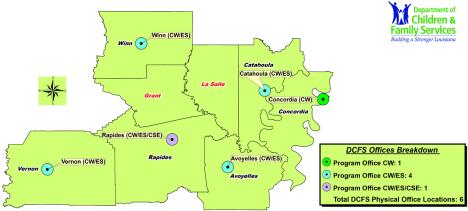

\* Parishes labeled in red and white denotes no DCFS Office(s) in that Parish.

235 Full-Time jobs in Alexandria Region