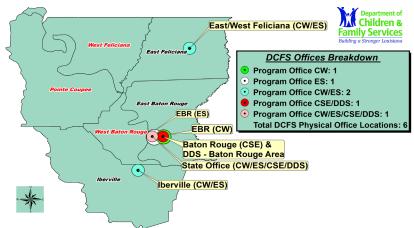

| <b>^</b>      |
| Number of KCSP Recipients (Children) in December 2018             | 375           |
| KCSP Benefits Issued in December 2018                             | \$82,704      |
| Supplemental Nutrition Assistance Program (SNAP)                  | •             |
| Number of SNAP Recipients in December 2018                        | 98,135        |
| SNAP Benefits Issued FFY 2018                                     | \$154,278,449 |
| SNAP Benefits Issued in December 2018                             | \$12,691,325  |
| Population percentage receiving SNAP in December 2018             | 18.2%         |
| SNAP Economic Impact FFY 2018                                     | \$276,158,424 |
| Number of SNAP Retailers as of February 5, 2019                   | 570           |



\* Parishes labeled in red and white denotes no DCFS Office(s) in that Parish.

## 973 Full-Time jobs in Baton Rouge Region