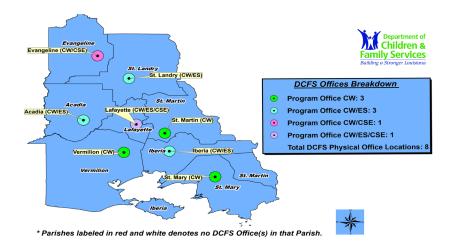

| •             |
| Number of KCSP Recipients (Children) in December 2018             | 555           |
| KCSP Benefits Issued in December 2018                             | \$122,856     |
| Supplemental Nutrition Assistance Program (SNAP)                  | •             |
| Number of SNAP Recipients in December 2018                        | 132,075       |
| SNAP Benefits Issued FFY 2018                                     | \$204,722,785 |
| SNAP Benefits Issued in December 2018                             | \$16,589,435  |
| Population percentage receiving SNAP in December 2018             | 20.9%         |
| SNAP Economic Impact FFY 2018                                     | \$366,453,785 |
| Number of SNAP Retailers as of February 5, 2019                   | 753           |



384 Full-Time jobs in Lafayette Region