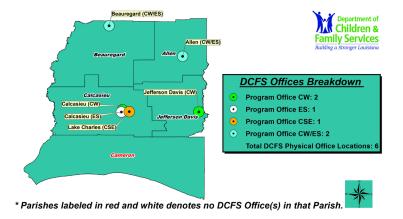

| •             |
| Number of KCSP Recipients (Children) in December 2018             | 234           |
| KCSP Benefits Issued in December 2018                             | \$51,948      |
| Supplemental Nutrition Assistance Program (SNAP)                  | •             |
| Number of SNAP Recipients in December 2018                        | 45,292        |
| SNAP Benefits Issued FFY 2018                                     | \$72,288,973  |
| SNAP Benefits Issued in December 2018                             | \$5,823,082   |
| Population percentage receiving SNAP in December 2018             | 15.9%         |
| SNAP Economic Impact FFY 2018                                     | \$129,397,262 |
| Number of SNAP Retailers as of February 5, 2019                   | 315           |



192 Full-Time jobs in Lake Charles Region