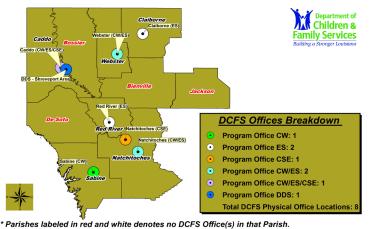

| •             |
| Number of KCSP Recipients (Children) in December 2018             | 544           |
| KCSP Benefits Issued in December 2018                             | \$120,534     |
| Supplemental Nutrition Assistance Program (SNAP)                  | •             |
| Number of SNAP Recipients in December 2018                        | 101,392       |
| SNAP Benefits Issued FFY 2018                                     | \$157,488,750 |
| SNAP Benefits Issued in December 2018                             | \$12,613,816  |
| Population percentage receiving SNAP in December 2018             | 19.4%         |
| SNAP Economic Impact FFY 2018                                     | \$281,904,863 |
| Number of SNAP Retailers as of February 5, 2019                   | 472           |



## ansnes labeled in red and white denotes no DCF3 Onice(s) in that Parish.

## 420 Full-Time jobs in Shreveport Region