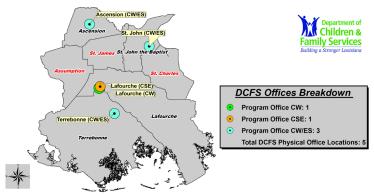

\* Parishes labeled in red and white denotes no DCFS Office(s) in that Parish.

228 Full-Time jobs in Thibodaux Region