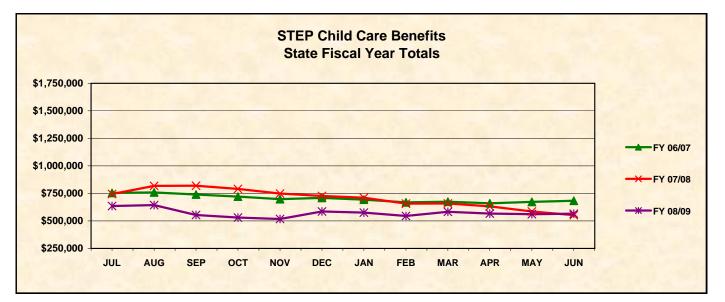

**State Fiscal Year Totals** 

**STEP Child Care - Benefits** 

| MONTH   | FY 03/04     | FY 04/05     | FY 05/06                                 | FY 06/07         | FY 07/08    | FY 08/09    |
|---------|--------------|--------------|------------------------------------------|------------------|-------------|-------------|
|         | <b>.</b>     | *            | ** * * * * * * * * * * * * * * * * * * * | <b></b>          |             | ****        |
| JUL     | \$1,272,990  | \$1,355,417  | \$1,243,563                              | <b>\$754,405</b> | \$744,637   | \$635,263   |
| AUG     | \$1,315,350  | \$1,388,056  | \$1,292,316                              | \$759,357        | \$818,719   | \$643,515   |
| SEP     | \$1,294,386  | \$1,255,140  | \$1,017,499                              | \$739,304        | \$819,265   | \$553,217   |
| OCT     | \$1,211,843  | \$1,093,756  | \$806,956                                | \$720,588        | \$790,104   | \$530,693   |
| NOV     | \$1,234,735  | \$1,130,027  | \$778,389                                | \$697,849        | \$748,327   | \$517,599   |
| DEC     | \$1,348,590  | \$1,166,205  | \$786,501                                | \$710,020        | \$726,112   | \$585,350   |
| JAN     | \$1,283,295  | \$1,160,572  | \$717,062                                | \$693,897        | \$710,990   | \$575,441   |
| FEB     | \$1,159,536  | \$997,324    | \$619,081                                | \$668,466        | \$656,427   | \$545,105   |
| MAR     | \$1,205,583  | \$1,106,626  | \$661,638                                | \$673,944        | \$658,515   | \$582,846   |
| APR     | \$1,212,219  | \$1,115,324  | \$667,640                                | \$659,599        | \$632,234   | \$567,278   |
| MAY     | \$1,091,602  | \$1,103,286  | \$653,996                                | \$673,280        | \$586,127   | \$561,626   |
| JUN     | \$1,118,990  | \$1,093,409  | \$654,483                                | \$683,776        | \$552,173   | \$565,905   |
| Average | \$1,229,093  | \$1,163,762  | \$824,927                                | \$702,874        | \$703,636   | \$571,986   |
| Total   | \$14,749,117 | \$13,965,142 | \$9,899,125                              | \$8,434,485      | \$8,443,629 | \$6,863,838 |