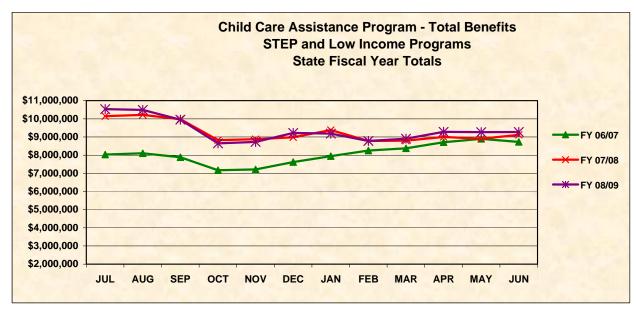

**State Fiscal Yearly Totals** 

Total (STEP + Low Income) Benefits

| MONTH   | FY 03/04     | FY 04/05      | FY 05/06     | FY 06/07     | FY 07/08      | FY 08/09      |
|---------|--------------|---------------|--------------|--------------|---------------|---------------|
| JUL     | \$8,920,919  | \$10,088,217  | \$10,385,190 | \$8,035,025  | \$10,150,064  | \$10,530,181  |
| AUG     | \$8,732,329  | \$10,420,298  | \$10,388,589 | \$8,099,376  | \$10,213,776  | \$10,487,890  |
| SEP     | \$8,461,667  | \$9,962,502   | \$8,343,782  | \$7,882,121  | \$9,981,850   | \$9,951,360   |
| OCT     | \$7,105,762  | \$8,169,947   | \$6,389,833  | \$7,165,130  | \$8,820,743   | \$8,651,063   |
| NOV     | \$7,122,788  | \$8,634,921   | \$6,464,754  | \$7,212,653  | \$8,877,674   | \$8,727,505   |
| DEC     | \$7,650,497  | \$9,095,082   | \$6,858,700  | \$7,618,087  | \$8,980,458   | \$9,219,893   |
| JAN     | \$7,823,245  | \$9,780,592   | \$7,037,876  | \$7,945,119  | \$9,375,377   | \$9,186,293   |
| FEB     | \$7,256,744  | \$8,481,219   | \$6,369,051  | \$8,254,015  | \$8,776,583   | \$8,776,468   |
| MAR     | \$7,405,021  | \$9,108,001   | \$6,816,706  | \$8,376,409  | \$8,796,632   | \$8,908,051   |
| APR     | \$7,532,480  | \$9,099,189   | \$6,750,250  | \$8,707,130  | \$8,998,039   | \$9,284,100   |
| MAY     | \$7,423,453  | \$9,058,523   | \$6,867,903  | \$8,895,569  | \$8,900,029   | \$9,266,063   |
| JUN     | \$8,390,424  | \$9,110,028   | \$6,883,591  | \$8,732,036  | \$9,111,411   | \$9,271,479   |
| Average | \$7,818,777  | \$9,250,710   | \$7,463,019  | \$8,076,889  | \$9,248,553   | \$9,355,029   |
| Total   | \$93,825,328 | \$111,008,520 | \$89,556,223 | \$96,922,671 | \$110,982,634 | \$112,260,347 |