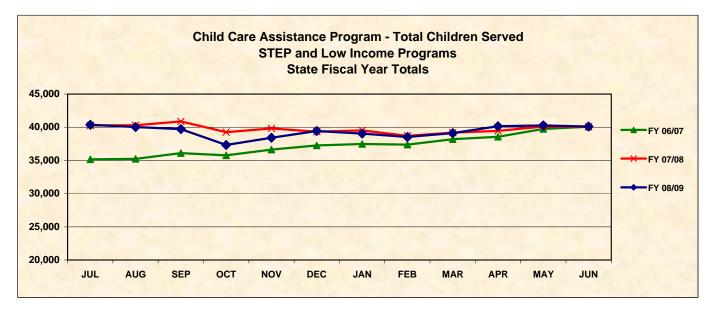

**State Fiscal Yearly Totals** 

Total (STEP + Low Income) Number of Children

| MONTH   | FY 03/04 | FY 04/05 | FY 05/06 | FY 06/07 | FY 07/08 | FY 08/09 |
|---------|----------|----------|----------|----------|----------|----------|
| JUL     | 48,727   | 46.661   | 47,589   | 35.152   | 40,279   | 40,374   |
| AUG     | 47,138   | 46,923   | 47,069   | 35.238   | 40,310   | 40,028   |
| SEP     | 47,652   | 46,743   | 38,892   | 36,111   | 40,880   | 39,724   |
| OCT     | 45,658   | 43,692   | 32,308   | 35,770   | 39,271   | 37,341   |
| NOV     | 45,447   | 45,437   | 32,572   | 36,623   | 39,821   | 38,421   |
| DEC     | 46,634   | 46,345   | 32,628   | 37,256   | 39,326   | 39,431   |
| JAN     | 46,519   | 47,151   | 32,463   | 37,467   | 39,518   | 39,048   |
| FEB     | 45,550   | 45,341   | 31,742   | 37,376   | 38,711   | 38,550   |
| MAR     | 46,701   | 47,699   | 33,189   | 38,197   | 39,194   | 39,108   |
| APR     | 46,604   | 47,144   | 33,309   | 38,561   | 39,444   | 40,160   |
| MAY     | 46,374   | 48,236   | 34,014   | 39,746   | 40,095   | 40,276   |
| JUN     | 46,378   | 48,793   | 35,021   | 40,090   | 40,093   | 40,105   |
| Average | 46,615   | 46,680   | 35,900   | 37,299   | 39,745   | 39,381   |
| Total   | 559,382  | 560,165  | 430,796  | 447,587  | 476,942  | 472,566  |