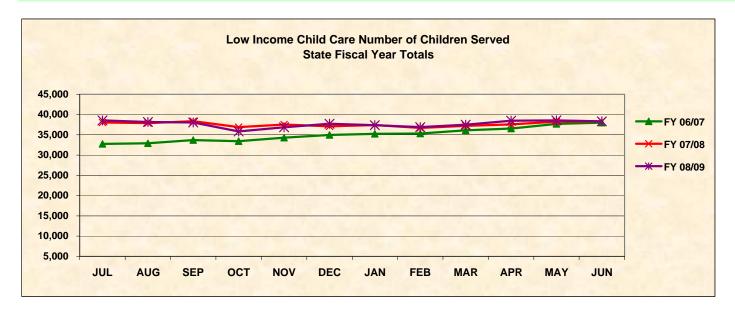

**State Fiscal Year Totals** 

**Low Income - Number of Children Served** 

| MONTH   | FY 03/04 | FY 04/05 | FY 05/06 | FY 06/07 | FY 07/08 | FY 08/09 |
|---------|----------|----------|----------|----------|----------|----------|
|         | 44.000   | 40.404   | 40.000   | 00.757   | 00.050   | 00.570   |
| JUL     | 44,328   | 42,481   | 43,660   | 32,757   | 38,059   | 38,576   |
| AUG     | 42,698   | 42,678   | 43,038   | 32,898   | 37,889   | 38,186   |
| SEP     | 42,999   | 42,635   | 35,517   | 33,706   | 38,368   | 38,044   |
| OCT     | 41,167   | 40,098   | 29,685   | 33,450   | 36,916   | 35,824   |
| NOV     | 40,806   | 41,780   | 29,995   | 34,290   | 37,521   | 36,871   |
| DEC     | 41,759   | 42,599   | 30,060   | 34,978   | 37,106   | 37,721   |
| JAN     | 41,981   | 43,441   | 30,136   | 35,256   | 37,399   | 37,370   |
| FEB     | 41,234   | 41,949   | 29,619   | 35,319   | 36,689   | 36,906   |
| MAR     | 42,348   | 44,094   | 31,009   | 36,102   | 37,235   | 37,492   |
| APR     | 42,238   | 43,477   | 31,139   | 36,535   | 37,573   | 38,488   |
| MAY     | 42,394   | 44,554   | 31,844   | 37,698   | 38,229   | 38,581   |
| JUN     | 42,508   | 45,018   | 32,810   | 37,999   | 38,338   | 38,319   |
|         |          |          |          |          |          |          |
| Average | 42,205   | 42,900   | 33,209   | 35,082   | 37,610   | 37,698   |
| Total   | 506,460  | 514,804  | 398,512  | 420,988  | 451,322  | 452,378  |