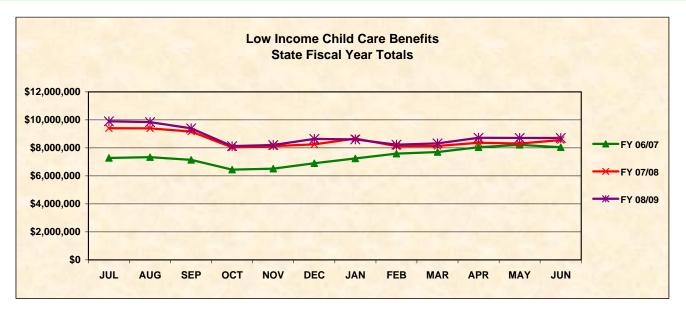

#### **Low Income - Benefits**

| MONTH   | FY 03/04     | FY 04/05     | FY 05/06     | FY 06/07     | FY 07/08      | FY 08/09      |
|---------|--------------|--------------|--------------|--------------|---------------|---------------|
|         | •            | •            | •            | <b>*</b> =   | •             |               |
| JUL     | \$7,647,929  | \$8,732,800  | \$9,141,627  | \$7,280,621  | \$9,405,427   | \$9,894,918   |
| AUG     | \$7,416,979  | \$9,032,242  | \$9,096,273  | \$7,340,020  | \$9,395,057   | \$9,844,376   |
| SEP     | \$7,167,281  | \$8,707,362  | \$7,326,283  | \$7,142,817  | \$9,162,586   | \$9,398,143   |
| OCT     | \$5,893,919  | \$7,076,191  | \$5,582,876  | \$6,444,542  | \$8,030,639   | \$8,120,370   |
| NOV     | \$5,888,053  | \$7,504,894  | \$5,686,365  | \$6,514,803  | \$8,129,347   | \$8,209,906   |
| DEC     | \$6,301,907  | \$7,928,877  | \$6,072,199  | \$6,908,067  | \$8,254,346   | \$8,634,543   |
| JAN     | \$6,539,950  | \$8,620,020  | \$6,320,814  | \$7,251,222  | \$8,664,387   | \$8,610,851   |
| FEB     | \$6,097,208  | \$7,483,895  | \$5,749,971  | \$7,585,549  | \$8,120,156   | \$8,231,363   |
| MAR     | \$6,199,438  | \$8,001,375  | \$6,155,068  | \$7,702,464  | \$8,138,116   | \$8,325,205   |
| APR     | \$6,320,261  | \$7,983,866  | \$6,082,610  | \$8,047,531  | \$8,365,804   | \$8,716,823   |
| MAY     | \$6,331,851  | \$7,955,237  | \$6,213,907  | \$8,222,289  | \$8,313,902   | \$8,704,437   |
| JUN     | \$7,271,434  | \$8,016,619  | \$6,229,107  | \$8,048,260  | \$8,559,238   | \$8,705,575   |
|         |              |              |              |              |               |               |
| Average | \$6,589,684  | \$8,086,948  | \$6,638,092  | \$7,374,015  | \$8,544,917   | \$8,783,042   |
| Total   | \$79,076,211 | \$97,043,378 | \$79,657,099 | \$88,488,186 | \$102,539,005 | \$105,396,509 |