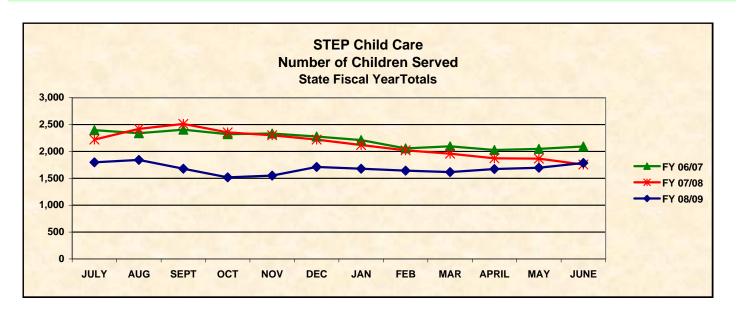

**State Fiscal Year Totals** 

**STEP - Number of Children Served** 

| MONTH   | FY 03/04 | FY 04/05 | FY 05/06 | FY 06/07 | FY 07/08 | FY 08/09 |
|---------|----------|----------|----------|----------|----------|----------|
|         |          |          |          |          |          |          |
| JULY    | 4,399    | 4,180    | 3,929    | 2,395    | 2,220    | 1,798    |
| AUG     | 4,440    | 4,245    | 4,031    | 2,340    | 2,421    | 1,842    |
| SEPT    | 4,653    | 4,108    | 3,375    | 2,405    | 2,512    | 1,680    |
| OCT     | 4,491    | 3,594    | 2,623    | 2,320    | 2,355    | 1,517    |
| NOV     | 4,641    | 3,657    | 2,577    | 2,333    | 2,300    | 1,550    |
| DEC     | 4,875    | 3,746    | 2,568    | 2,278    | 2,220    | 1,710    |
| JAN     | 4,538    | 3,710    | 2,327    | 2,211    | 2,119    | 1,678    |
| FEB     | 4,316    | 3,392    | 2,123    | 2,057    | 2,022    | 1,644    |
| MAR     | 4,353    | 3,605    | 2,180    | 2,095    | 1,959    | 1,616    |
| APRIL   | 4,366    | 3,667    | 2,170    | 2,026    | 1,871    | 1,672    |
| MAY     | 3,980    | 3,682    | 2,170    | 2,048    | 1,866    | 1,695    |
| JUNE    | 3,870    | 3,775    | 2,211    | 2,091    | 1,755    | 1,786    |
|         |          |          |          |          |          |          |
| Average | 4,410    | 3,780    | 2,690    | 2,217    | 2,135    | 1,682    |
| Total   | 52,922   | 45,361   | 32,284   | 26,599   | 25,620   | 20,188   |