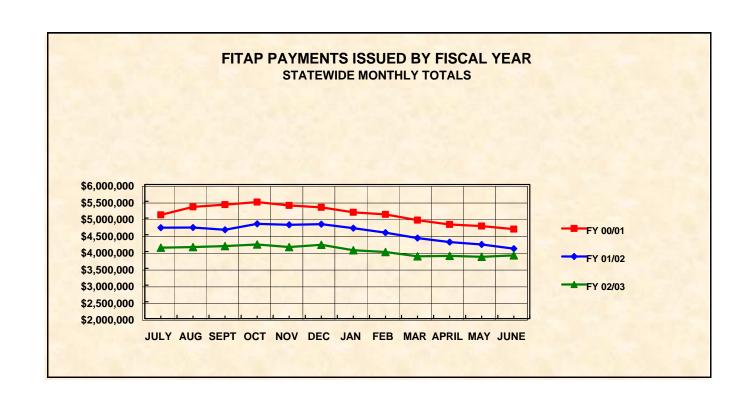

## FITAP PAYMENTS ISSUED BY FISCAL YEAR

## STATEWIDE MONTHLY TOTALS

| MONTH      | FY/98/99     | FY 99/00     | FY 00/01     | FY 01/02     | FY 02/03     |
|------------|--------------|--------------|--------------|--------------|--------------|
| JULY       | \$7,918,804  | \$5,369,815  | \$5,091,426  | \$4,711,912  | \$4,115,843  |
| AUG        | \$7,777,206  | \$5,307,488  | \$5,330,176  | \$4,714,805  | \$4,131,618  |
| SEPT       | \$7,737,921  | \$5,237,637  | \$5,400,598  | \$4,649,493  | \$4,162,378  |
| OCT        | \$7,588,870  | \$5,094,485  | \$5,474,905  | \$4,826,169  | \$4,211,319  |
| NOV        | \$7,397,504  | \$4,992,213  | \$5,376,959  | \$4,797,408  | \$4,131,712  |
| DEC        | \$7,338,066  | \$4,915,266  | \$5,318,090  | \$4,817,790  | \$4,199,572  |
| JAN        | \$6,562,254  | \$4,684,251  | \$5,168,384  | \$4,694,967  | \$4,040,364  |
| FEB        | \$6,349,697  | \$4,606,226  | \$5,107,512  | \$4,563,925  | \$3,986,538  |
| MAR        | \$6,084,768  | \$4,365,291  | \$4,933,854  | \$4,403,158  | \$3,854,613  |
| APRIL      | \$5,819,510  | \$4,166,963  | \$4,806,597  | \$4,280,936  | \$3,870,191  |
| MAY        | \$5,613,901  | \$4,102,325  | \$4,756,571  | \$4,211,453  | \$3,843,654  |
| JUNE       | \$5,491,094  | \$3,950,588  | \$4,670,305  | \$4,083,683  | \$3,885,993  |
| Average \$ | \$6,806,633  | \$4,732,712  | \$5,119,615  | \$4,562,975  | \$4,036,150  |
| Total \$   | \$81,679,595 | \$56,792,548 | \$61,435,377 | \$54,755,699 | \$48,433,795 |