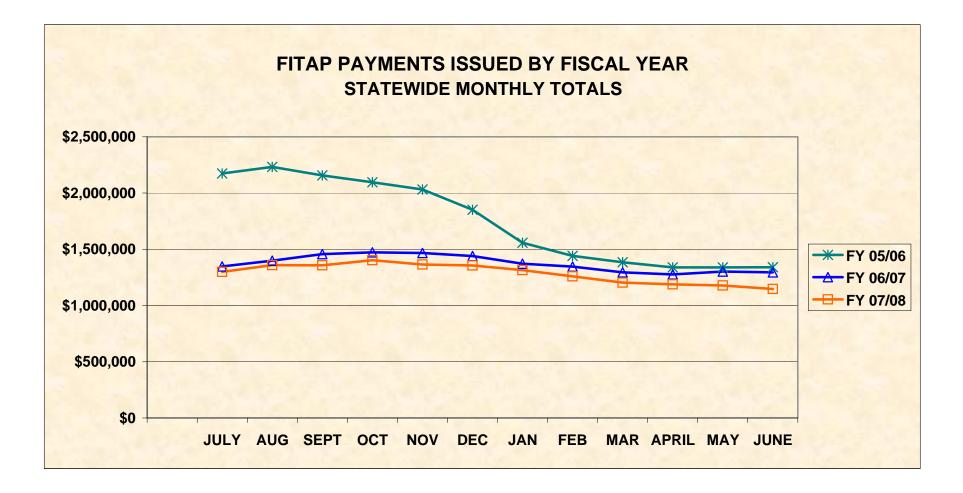

## FITAP PAYMENTS ISSUED BY FISCAL YEAR STATEWIDE MONTHLY TOTALS

| MONTH      | FY 02/03                                    | FY 03/04     | FY 04/05                 | FY 05/06     | FY 06/07     | FY 07/08           |
|------------|---------------------------------------------|--------------|--------------------------|--------------|--------------|--------------------|
| JULY       | \$4,115,843                                 | \$3,955,307  | \$2,514,226              | \$2,174,296  | \$1,347,580  | \$1,299,273        |
| AUG        | \$4,131,618                                 | \$3,972,230  | \$2,513,905              | \$2,232,775  | \$1,399,103  | \$1,359,533        |
| SEPT       | \$4,162,378                                 | \$4,028,107  | \$2,543,908              | \$2,156,735  | \$1,457,275  | \$1,357,324        |
| ОСТ        | \$4,211,319                                 | \$4,045,577  | \$2,536,452              | \$2,096,332  | \$1,473,236  | \$1,402,684        |
| NOV        | \$4,131,712                                 | \$3,700,447  | \$2,534,894              | \$2,031,708  | \$1,466,954  | \$1,365,200        |
| DEC        | \$4,199,572                                 | \$3,555,374  | \$2,535,212              | \$1,851,871  | \$1,439,364  | \$1,356,126        |
| JAN        | \$4,040,364                                 | \$3,139,956  | \$2,409,915              | \$1,558,584  | \$1,371,055  | \$1,314,766        |
| FEB        | \$3,986,538                                 | \$2,997,228  | \$2,326,912              | \$1,441,840  | \$1,346,047  | \$1,259,746        |
| MAR        | \$3,854,613                                 | \$2,802,375  | \$2,268,642              | \$1,384,921  | \$1,294,334  | \$1,203,552        |
| APRIL      | \$3,870,191                                 | \$2,695,719  | \$2,173,165              | \$1,338,372  | \$1,277,029  | \$1,188,023        |
| MAY        | \$3,843,654                                 | \$2,605,586  | \$2,179,362              | \$1,339,623  | \$1,301,876  | \$1,177,667        |
| JUNE       | \$3,885,993                                 | \$2,558,327  | \$2,192,828              | \$1,340,895  | \$1,295,440  | \$1,147,201        |
| •          | <b>*</b> / <b>*</b> * <b>*</b> * <b>*</b> * |              | <b>*</b> • • • • • • • • |              |              | <b>*</b> / ••= ••= |
| Average \$ | \$4,036,150                                 | \$3,338,019  | \$2,394,118              | \$1,745,663  | \$1,372,441  | \$1,285,925        |
| Total \$   | \$48,433,795                                | \$40,056,233 | \$28,729,421             | \$20,947,952 | \$16,469,293 | \$15,431,095       |