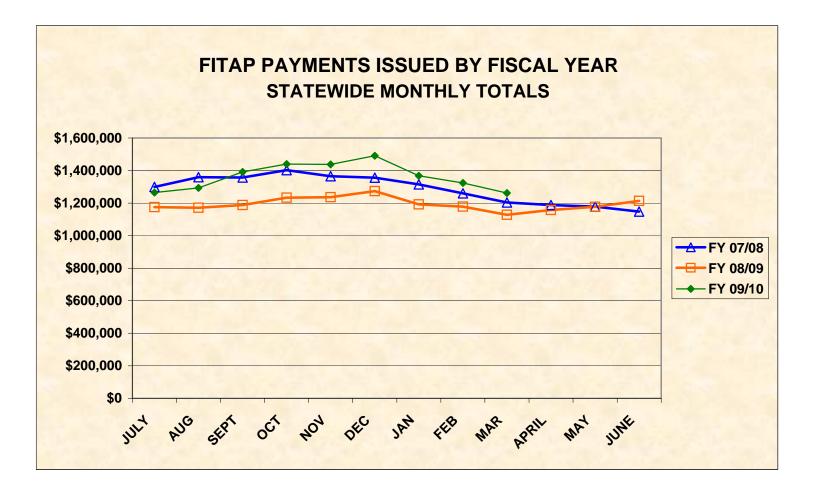

## FITAP PAYMENTS ISSUED BY FISCAL YEAR STATEWIDE MONTHLY TOTALS

| MONTH      | FY 04/05     | FY 05/06     | FY 06/07     | FY 07/08     | FY 08/09     | FY 09/10     |
|------------|--------------|--------------|--------------|--------------|--------------|--------------|
| JULY       | \$2,514,226  | \$2,174,296  | \$1,347,580  | \$1,299,273  | \$1,174,776  | \$1,264,526  |
| AUG        | \$2,513,905  | \$2,232,775  | \$1,399,103  | \$1,359,533  | \$1,171,372  | \$1,293,076  |
| SEPT       | \$2,543,908  | \$2,156,735  | \$1,457,275  | \$1,357,324  | \$1,188,181  | \$1,391,151  |
| ОСТ        | \$2,536,452  | \$2,096,332  | \$1,473,236  | \$1,402,684  | \$1,233,521  | \$1,440,139  |
| NOV        | \$2,534,894  | \$2,031,708  | \$1,466,954  | \$1,365,200  | \$1,236,361  | \$1,437,840  |
| DEC        | \$2,535,212  | \$1,851,871  | \$1,439,364  | \$1,356,126  | \$1,273,812  | \$1,490,364  |
| JAN        | \$2,409,915  | \$1,558,584  | \$1,371,055  | \$1,314,766  | \$1,191,988  | \$1,367,556  |
| FEB        | \$2,326,912  | \$1,441,840  | \$1,346,047  | \$1,259,746  | \$1,178,390  | \$1,323,566  |
| MAR        | \$2,268,642  | \$1,384,921  | \$1,294,334  | \$1,203,552  | \$1,127,660  | \$1,261,699  |
| APRIL      | \$2,173,165  | \$1,338,372  | \$1,277,029  | \$1,188,023  | \$1,157,332  |              |
| MAY        | \$2,179,362  | \$1,339,623  | \$1,301,876  | \$1,177,667  | \$1,177,381  |              |
| JUNE       | \$2,192,828  | \$1,340,895  | \$1,295,440  | \$1,147,201  | \$1,213,175  |              |
| Average \$ | \$2,394,118  | \$1,745,663  | \$1,372,441  | \$1,285,925  | \$1,193,662  | 1,363,324    |
| Total \$   | \$28,729,421 | \$20,947,952 | \$16,469,293 | \$15,431,095 | \$14,323,949 | \$12,269,917 |