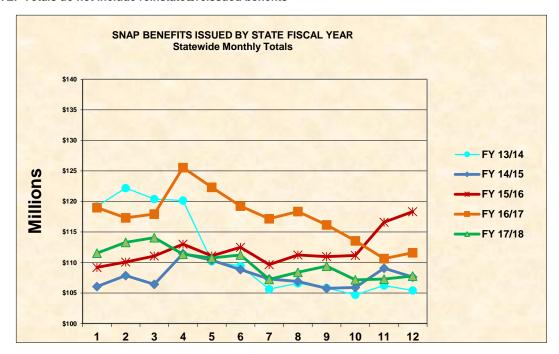

## SNAP BENEFITS ISSUED BY FISCAL YEAR STATEWIDE MONTHLY TOTALS

| MONTH      | FY 13/14        | FY 14/15        | FY 15/16        | FY 16/17        | FY 17/18        |
|------------|-----------------|-----------------|-----------------|-----------------|-----------------|
|            |                 |                 |                 |                 |                 |
| JUL        | \$119,208,404   | \$106,055,707   | \$109,193,915   | \$118,983,567   | \$111,534,717   |
| AUG        | \$122,192,480   | \$107,840,466   | \$110,071,088   | \$117,317,720   | \$113,297,710   |
| SEP        | \$120,398,005   | \$106,411,445   | \$111,045,680   | \$117,922,181   | \$114,067,619   |
| OCT        | \$120,146,435   | \$111,447,466   | \$113,002,254   | \$125,548,274   | \$111,354,665   |
| NOV        | \$110,200,307   | \$110,359,543   | \$111,077,060   | \$122,315,363   | \$110,733,210   |
| DEC        | \$109,434,196   | \$108,833,050   | \$112,476,610   | \$119,238,200   | \$111,221,037   |
| JAN        | \$105,639,949   | \$107,278,245   | \$109,654,812   | \$117,162,118   | \$107,227,167   |
| FEB        | \$106,592,061   | \$106,878,876   | \$111,215,425   | \$118,342,570   | \$108,397,359   |
| MAR        | \$105,841,806   | \$105,763,153   | \$110,961,055   | \$116,163,001   | \$109,407,709   |
| APR        | \$104,692,633   | \$105,891,937   | \$111,155,256   | \$113,544,238   | \$107,152,614   |
| MAY        | \$106,232,593   | \$109,066,902   | \$116,591,454   | \$110,629,854   | \$107,284,300   |
| JUN        | \$105,412,717   | \$107,594,128   | \$118,327,591   | \$111,591,392   | \$107,783,232   |
|            |                 |                 |                 |                 |                 |
| Average \$ | \$111,332,632   | \$107,785,077   | \$112,064,350   | \$117,396,540   | \$109,955,112   |
| Actual \$  | \$1,335,991,585 | \$1,293,420,919 | \$1,344,772,201 | \$1,408,758,477 | \$1,319,461,340 |
|            |                 |                 |                 |                 |                 |

NOTE: Totals do not include reinstated/reissued benefits