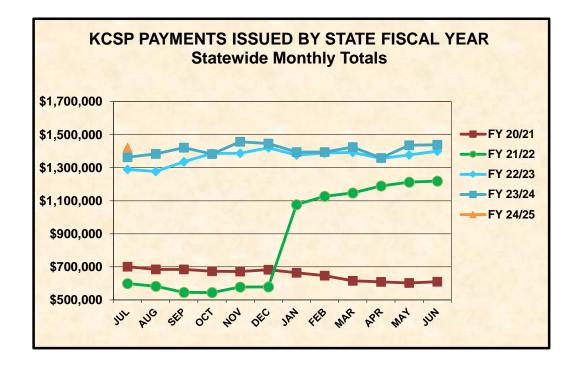

## KCSP PAYMENTS ISSUED BY FISCAL YEAR STATEWIDE MONTHLY TOTALS

| MONTH      | FY 20/21    | FY 21/22     | FY 22/23     | FY 23/24     | FY 24/25    |
|------------|-------------|--------------|--------------|--------------|-------------|
|            |             |              |              |              |             |
| JUL        | \$701,237   | \$598,934    | \$1,290,225  | \$1,364,025  | \$1,422,780 |
| AUG        | \$684,589   | \$582,811    | \$1,277,400  | \$1,384,215  |             |
| SEP        | \$684,595   | \$546,143    | \$1,336,470  | \$1,421,760  |             |
| ОСТ        | \$673,555   | \$544,634    | \$1,386,885  | \$1,382,715  |             |
| NOV        | \$671,682   | \$578,522    | \$1,387,791  | \$1,457,280  |             |
| DEC        | \$682,561   | \$578,636    | \$1,420,965  | \$1,446,945  |             |
| JAN        | \$664,402   | \$1,077,054  | \$1,376,625  | \$1,394,700  |             |
| FEB        | \$646,841   | \$1,126,929  | \$1,389,645  | \$1,395,225  |             |
| MAR        | \$615,464   | \$1,147,635  | \$1,393,041  | \$1,424,970  |             |
| APR        | \$609,041   | \$1,189,560  | \$1,356,180  | \$1,358,940  |             |
| MAY        | \$602,721   | \$1,213,176  | \$1,377,675  | \$1,436,145  |             |
| JUN        | \$610,632   | \$1,219,620  | \$1,400,475  | \$1,439,130  |             |
|            |             |              |              |              |             |
| Average \$ | \$653,943   | \$866,971    | \$1,366,115  | \$1,408,838  | \$1,422,78  |
| Total \$   | \$7,847,320 | \$10,403,654 | \$16,393,377 | \$16,906,050 | \$1,422,78  |
|            |             |              |              |              |             |