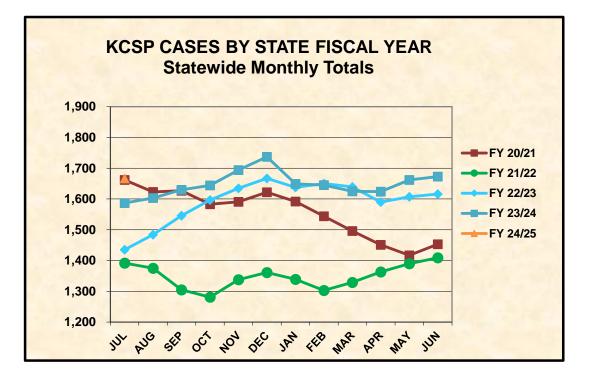

## KCSP CASES BY FISCAL YEAR STATEWIDE MONTHLY TOTALS

| MONTH   | FY 20/21 | FY 21/22 | FY 22/23 | FY 23/24 | FY 24/25 |
|---------|----------|----------|----------|----------|----------|
| JUL     | 1,662    | 1,392    | 1,435    | 1,587    | 1,667    |
| AUG     | 1,623    | 1,375    | 1,484    | 1,603    | 1,007    |
| SEP     | 1,627    | 1,305    | 1,546    | 1,630    |          |
| ост     | 1,583    | 1,281    | 1,597    | 1,644    |          |
| NOV     | 1,591    | 1,338    | 1,635    | 1,694    |          |
| DEC     | 1,622    | 1,361    | 1,667    | 1,737    |          |
| JAN     | 1,592    | 1,339    | 1,638    | 1,649    |          |
| FEB     | 1,544    | 1,303    | 1,650    | 1,645    |          |
| MAR     | 1,496    | 1,329    | 1,639    | 1,625    |          |
| APR     | 1,451    | 1,363    | 1,590    | 1,624    |          |
| MAY     | 1,417    | 1,390    | 1,607    | 1,662    |          |
| JUN     | 1,453    | 1,409    | 1,616    | 1,673    |          |
| Average | 1,555    | 1,349    | 1,592    | 1,648    | 1,667    |
| Total   | 18,661   | 16,185   | 19,104   | 19,773   | 1,667    |