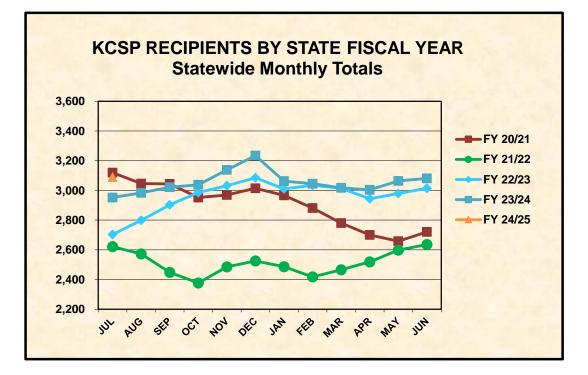

## KCSP RECIPIENTS BY FISCAL YEAR STATEWIDE MONTHLY TOTALS

| 3,089 |
|-------|
| 3,089 |
|       |
|       |
|       |
|       |
|       |
|       |
|       |
|       |
|       |
|       |
|       |
|       |
|       |
| 3,089 |
| 3,089 |
|       |